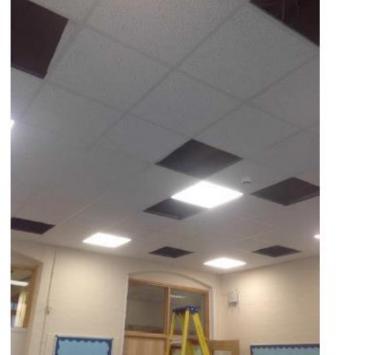

### Installation:

Energy saving panel built into the ceiling as well as LED lighting panels. The system is constantly being monitored, showing an 80% saving over gas heating.

#### Installation:

Energy saving panel built into the ceiling as well as LED lighting panels. The system is constantly being monitored, showing an 80% saving over gas heating.