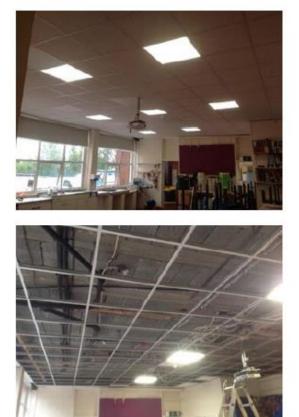

### Installation:

Energy saving panel built into the ceiling as well as LED lighting panels. The system is constantly being monitored, showing an 80% saving over gas heating.

#### Installation:

Energy saving panel built into the ceiling as well as LED lighting panels. The system is constantly being monitored, showing an 80% saving over gas heating.