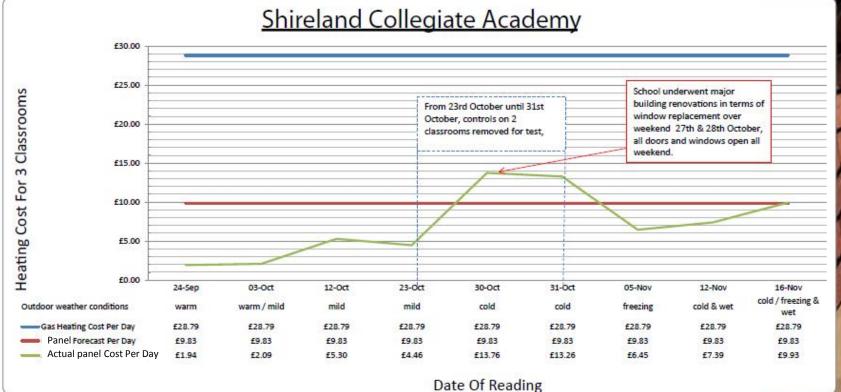

Notes

1. Art room (darkroom) is considered to be the coldest room - no direct sunlight, windows facing quadrant

Art room (offices) is the art room used most, facing playground, direct sunlight on windows
Heating set to constant 22oc since 23rd October as per Martin's request (darkroon & 6th form)
Weekend over 27-28th Oct, windows in 6th form block upstairs (English) replaced with double glazed units, all doors open
All rooms returned to controlled heating since 31st October

6. Weekend over 3rd-4th Nov, windows in 6th form block lower (Maths) replaced with double glazed units